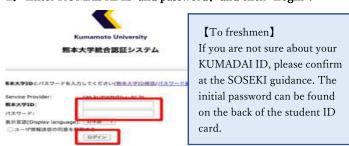

Please read the QR code on the right and make a reservation from Moodle. The reservation form is divided into four types depending on gender and eligibility of chest X-rays. All new students are required to have a chest x-ray. Please make a reservation using the reservation form that you are eligible.

### [How to make a reservation]

1. Read the QR code below

2. Enter KUMADAI ID and password, and click "Login".

- \*When you log in for the first time, the "Profile Settings" screen may be displayed. Please enter your name and email address and click "Update Profile" to register and proceed.
- 3. Read "the explanation about the health checkup".
- 4. Select one from the four options.