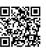

### [How to make a reservation]

1. Read the QR code below

2. Enter KUMADAI ID and password, and click "Login".

- \*When you log in for the first time, the "Profile Settings" screen may be displayed. Please enter your name and email address and click "Update Profile" to register and proceed.
- 3. Read "the explanation about the health checkup".
- 4. Select one from the four options.