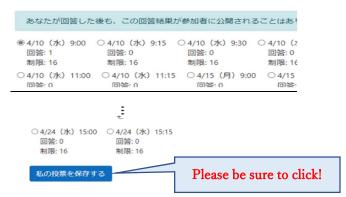

(For new students, please choose one with X-rays.)

Select the date and time of your choice and click "Save my vote"

6. Confirm the reservation completion screen.

(Show this screen at the entrance on the day of the health checkup)