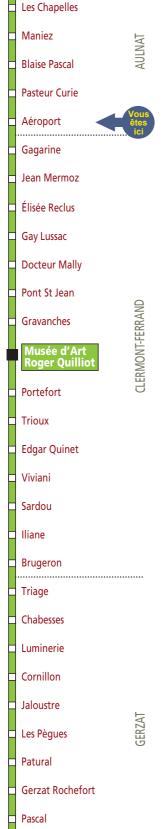

#### By airplane:

Clermont-Ferrand Airport is located in Aulnat city, next to Clermont-Ferrand. For city centre, you can take:

- a taxi in front of the airport (fare about 20 EUR), with the address of your hotel,
- the city bus Nr. 20:
  - o take bus Nr. 20 at the bus stop "AULNAT SAINTEXUPERY" bound for "GERZAT CHAMPFLEURI" and get off at "Musée d'Art Roger Quillot"
  - then you can take the tramway A bound for LA PARDIEU GARE for going in the direction of city centre and also the campus (campus tram stop is "CEZEAUX PELLEZ").
  - o fare is one ticket for both bus and tramway; it can be bought at the newspaper shop of the airport; one single ticket is 1,40 EUR and 10 tickets pack costs 12,60 EUR and can be used later to go from residence to campus.

I suggest you to take taxi, it is much easier! You can also share the price with other if you want.

You can find in following pages the map of bus line, the schedule for the bus Nr. 20 on Sunday (column on the right) and the map of tram line A.

Bus stop map at Aulnat airport: