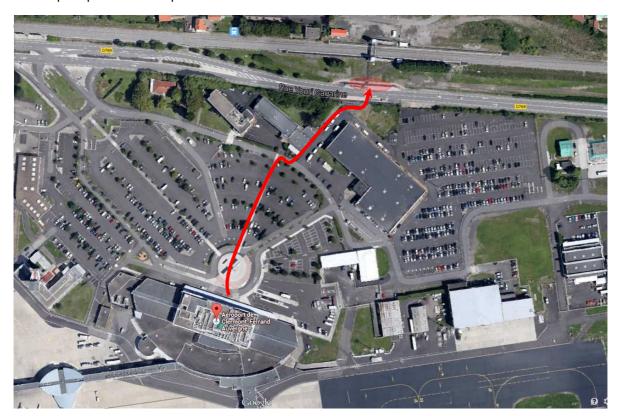

#### By airplane:

Clermont-Ferrand Airport is located in Aulnat city, next to Clermont-Ferrand. For city centre, you can take:

- a taxi in front of the airport (fare about 20 EUR), with the address of your hotel,
- the city bus Nr. 20:
  - o take bus Nr. 20 at the bus stop "AULNAT SAINTEXUPERY" bound for "GERZAT CHAMPFLEURI" and get off at "Musée d'Art Roger Quillot"
  - then you can take the tramway A bound for LA PARDIEU GARE for going in the direction of city centre and also the campus (campus tram stop is "CEZEAUX PELLEZ").
  - o fare is one ticket for both bus and tramway; it can be bought at the newspaper shop of the airport; one single ticket is 1,40 EUR and 10 tickets pack costs 12,60 EUR and can be used later to go from residence to campus.

I suggest you to take taxi, it is much easier! You can also share the price with other if you want.

You can find in following pages the map of bus line, the schedule for the bus Nr. 20 on Sunday (column on the right) and the map of tram line A.

Bus stop map at Aulnat airport: