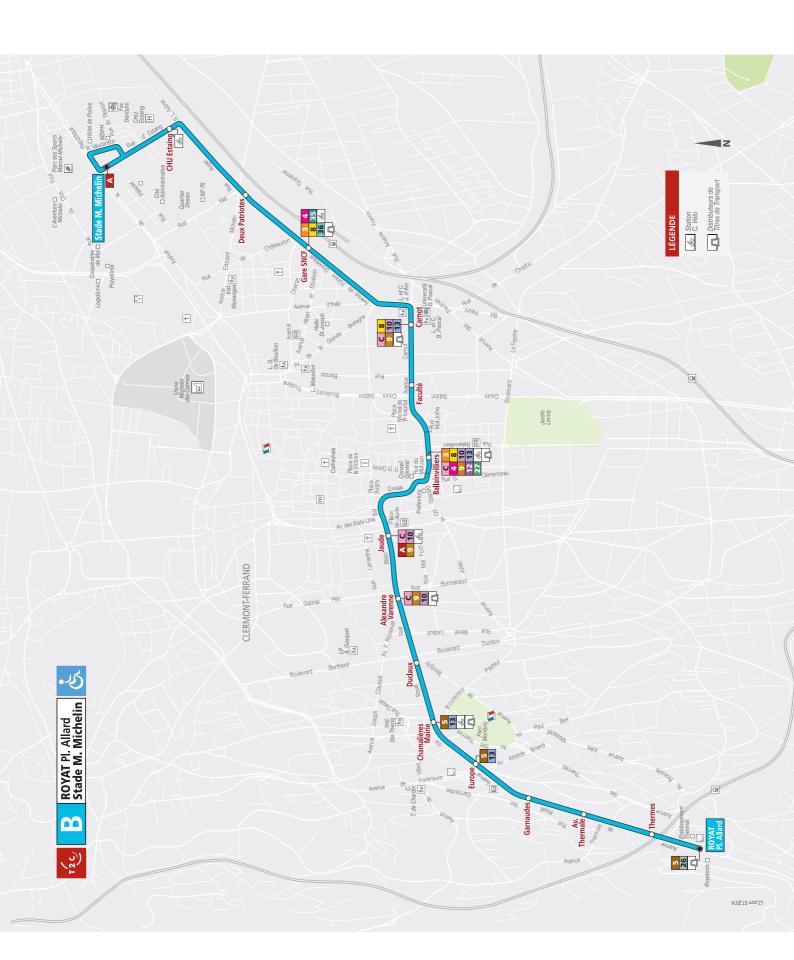

#### By train:

Clermont-Ferrand station is located close to the city centre.

For city centre, you can:

- take the bus Nr.B in front of the station (bus stop "GARE SNCF") bound for "ROYAT PLACE ALLARD" and get off at bus stop "JAUDE"
- then you can take the tram A to go to the campus (bound for LA PARDIEU GARE and get off at "CEZEAUX PELLEZ")
- You can find in following pages the map of bus line B and the map of tram line A.

## From your hotel to the campus and conference site:

From your hotel:

- depending of the location of your hotel, you first have to go to a tram station
- take the tram bound for "LA PARDIEU GARE" and get off at "CEZEAUX PELLEZ",
- you just arrived in front of the school Polytech.