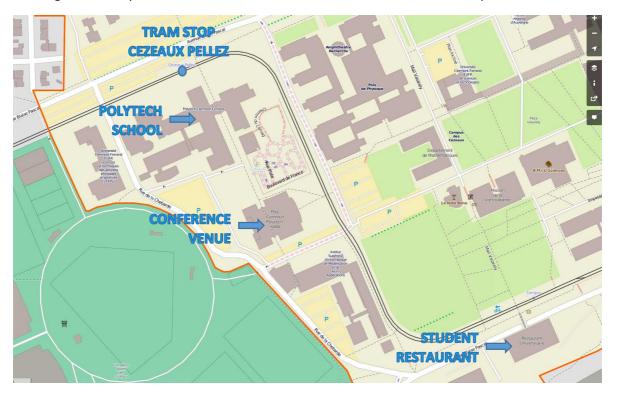

## From your hotel to the campus and conference site:

From your hotel:

- depending of the location of your hotel, you first have to go to a tram station
- take the tram bound for "LA PARDIEU GARE" and get off at "CEZEAUX PELLEZ",
- you just arrived in front of the school Polytech.

For conference site, you just have to enter the school main hall, cross the main entrance hall and go out the building on the other side in front of you. Then, you can go straight until you reach the building in front of you: this is conference venue. The main room is called "Amphi 2".