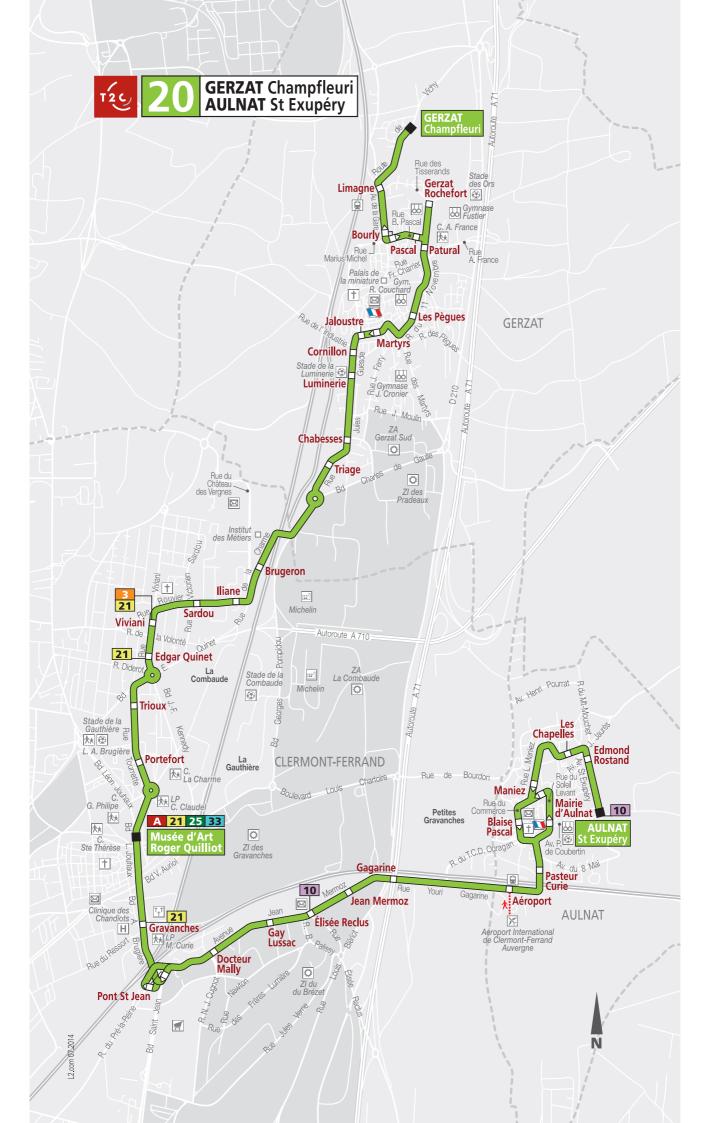

#### By airplane:

Clermont-Ferrand Airport is located in Aulnat city, next to Clermont-Ferrand. For city centre, you can take:

- a taxi in front of the airport (fare about 20 EUR), with the address of your hotel,
- the city bus Nr. 20:
  - o take bus Nr. 20 at the bus stop "AULNAT SAINTEXUPERY" bound for "GERZAT CHAMPFLEURI" and get off at "Musée d'Art Roger Quillot"
  - then you can take the tramway A bound for LA PARDIEU GARE for going in the direction of city centre and also the campus (campus tram stop is "CEZEAUX PELLEZ").
  - o fare is one ticket for both bus and tramway; it can be bought at the newspaper shop of the airport; one single ticket is 1,40 EUR and 10 tickets pack costs 12,60 EUR and can be used later to go from residence to campus.

I suggest you to take taxi, it is much easier! You can also share the price with other if you want.

You can find in following pages the map of bus line, the schedule for the bus Nr. 20 on Sunday (column on the right) and the map of tram line A.