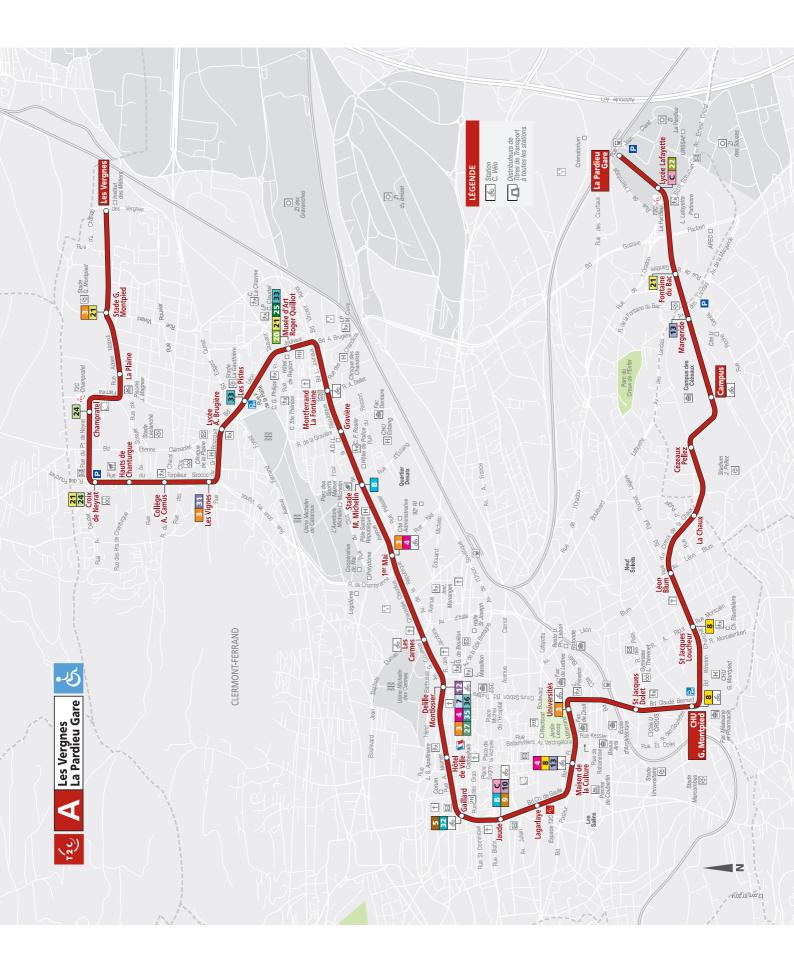

#### By airplane:

Clermont-Ferrand Airport is located in Aulnat city, next to Clermont-Ferrand. For city centre, you can take:

- a taxi in front of the airport (fare about 20 EUR), with the address of your hotel,
- the city bus Nr. 20:
  - o take bus Nr. 20 at the bus stop "AULNAT SAINTEXUPERY" bound for "GERZAT CHAMPFLEURI" and get off at "Musée d'Art Roger Quillot"
  - then you can take the tramway A bound for LA PARDIEU GARE for going in the direction of city centre and also the campus (campus tram stop is "CEZEAUX PELLEZ").
  - o fare is one ticket for both bus and tramway; it can be bought at the newspaper shop of the airport; one single ticket is 1,40 EUR and 10 tickets pack costs 12,60 EUR and can be used later to go from residence to campus.

I suggest you to take taxi, it is much easier! You can also share the price with other if you want.

You can find in following pages the map of bus line, the schedule for the bus Nr. 20 on Sunday (column on the right) and the map of tram line A.

#### By train:

Clermont-Ferrand station is located close to the city centre.

For city centre, you can:

- take the bus Nr.B in front of the station (bus stop "GARE SNCF") bound for "ROYAT PLACE ALLARD" and get off at bus stop "JAUDE"
- then you can take the tram A to go to the campus (bound for LA PARDIEU GARE and get off at "CEZEAUX PELLEZ")
- You can find in following pages the map of bus line B and the map of tram line A.

## From your hotel to the campus and conference site:

From your hotel:

- depending of the location of your hotel, you first have to go to a tram station
- take the tram bound for "LA PARDIEU GARE" and get off at "CEZEAUX PELLEZ",
- you just arrived in front of the school Polytech.

For conference site, you just have to enter the school main hall, cross the main entrance hall and go out the building on the other side in front of you. Then, you can go straight until you reach the building in front of you: this is conference venue. The main room is called "Amphi 2".