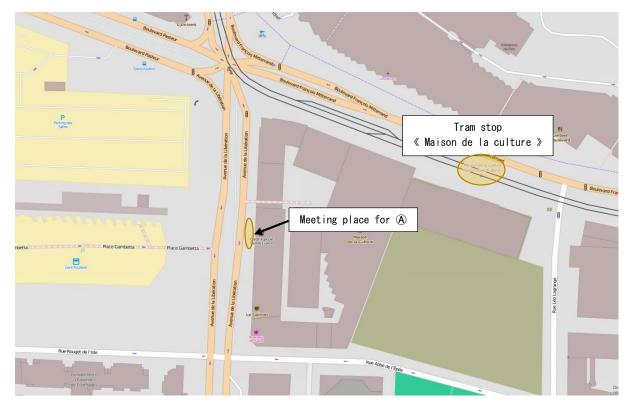

\*Please prepare a 10 EUR note, which will be collected on the bus.

\*Lunch is not included in the schedule.

\* Destination may be subject to change depending on the weather.

\* Schedule:

(A) 8:30 Meet at the bus parking lot on 'Place Gambetta' (close to tram stop 'Maison de la Culture'). <u>http://osm.org/go/0AkLQkAJ5--</u>

### General city center map

<u>URL of this map:</u> http://osm.org/go/OAkLRrth

<u>URL of this map</u>: http://osm.org/go/OAkLQmTt3

<u>Meeting point address is:</u> Avenue de la Libération (in front of CA Bank) After (A), the arrival point will be the same as meeting point. Walking time from here to next meeting point is about 15 min. by foot (easy).