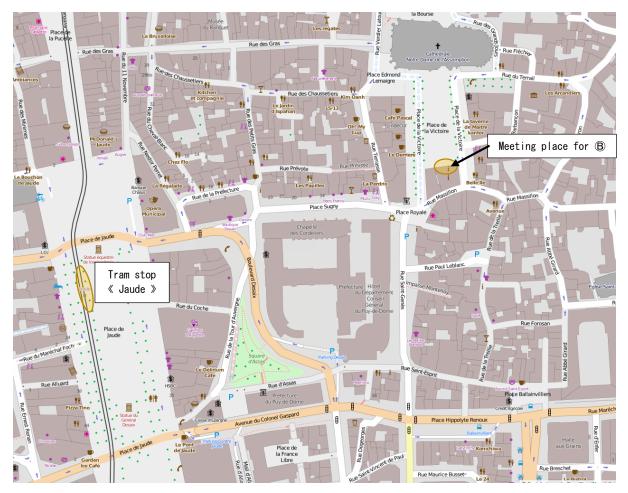

8:30 Departure by bus

(B) 14:15 Meet in the hall of 'Office du Tourisme' (Tourism information center) located on 'Place de la Victoire'. <u>http://osm.org/go/0AkLR6FAX?way=27625948</u> The tour will end at 16:30.

### General city center map

<u>URL of this map:</u> http://osm.org/go/OAkLRrth

<u>URL of this map</u>: http://osm.org/go/OAkLQmTt3

<u>Meeting point address is:</u> Avenue de la Libération (in front of CA Bank) After (A), the arrival point will be the same as meeting point. Walking time from here to next meeting point is about 15 min. by foot (easy).

<u>URL of this page is</u>: http://osm.org/go/OAkLRneDQ--

<u>Meeting point address for B is:</u> Place de la Victoire (near the cathedral) Walking time from previous point to this meeting point is about 15 min. by foot (easy).