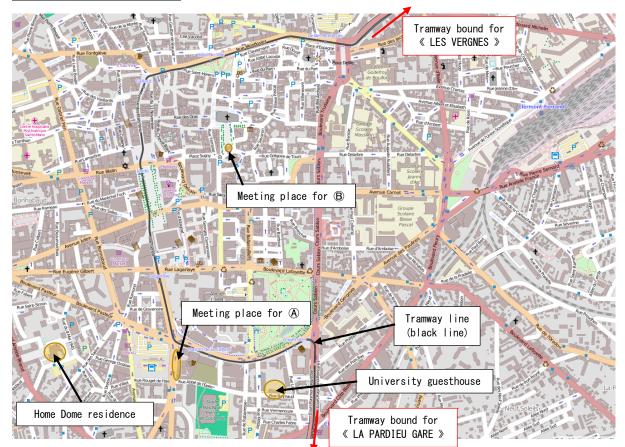

### General city center map

<u>URL of this map:</u> http://osm.org/go/OAkLRrth

<u>URL of this map</u>: http://osm.org/go/OAkLQmTt3

<u>Meeting point address is:</u> Avenue de la Libération (in front of CA Bank) After (A), the arrival point will be the same as meeting point. Walking time from here to next meeting point is about 15 min. by foot (easy).

<u>URL of this page is</u>: http://osm.org/go/OAkLRneDQ--

<u>Meeting point address for B is:</u> Place de la Victoire (near the cathedral) Walking time from previous point to this meeting point is about 15 min. by foot (easy).