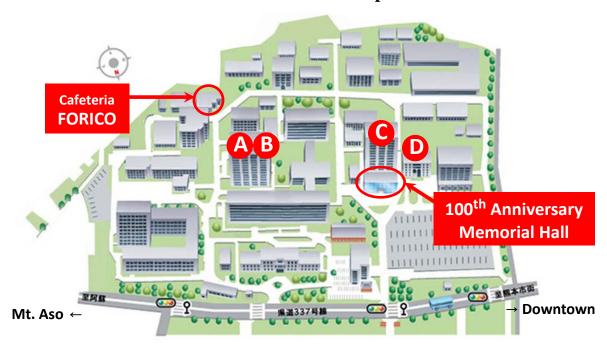

# **Campus Map**

Graduate School of Science and Technology Kumamoto University

### **Kurokami South Campus**

## Venue

#### Registration and Opening Session

100th Anniversary Memorial Hall of the Faculty of Engineering

#### Poster Presentations and Closing Ceremony

100th Anniversary Memorial Hall of the Faculty of Engineering