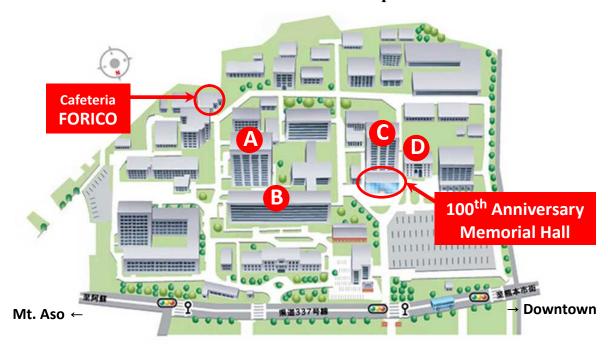

# Campus Map

Graduate School of Science and Technology Kumamoto University

### **Kurokami South Campus**

#### Registration and Opening Session

100th Anniversary Memorial Hall of the Faculty of Engineering

#### Poster Presentations and Closing Ceremony

100th Anniversary Memorial Hall of the Faculty of Engineering

#### Student Exchange Party

100th Anniversary Memorial Hall of the Faculty of Engineering

#### Campus map

https://ewww.kumamoto-u.ac.jp/en/about/access/campus/